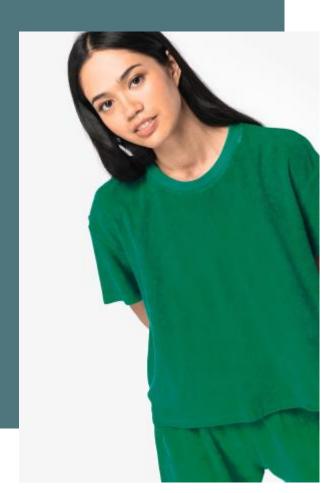

# **Eco-friendly ladies' Terry Towel** t-shirt

Comfortable and breathable towelling material.

No label: 100% customisable for your brand.

Made in Portugal.

80 % organic cotton / 20 % post-consumer recycled polyester. Made in Portugal. Combed cotton. Towelling fabric. Oversized cut with dropped shoulders. Side stitching. Enzyme washed. 1 x 1 ribbed neckline. Inner taped neck in main material. Half-moon on back. Side slits with inner herringbone finish. Twin needle finish at cuffs and hem.

Sizes

XS - S - M - L - XL

Grammage

210 gsm

## **Colours**

Logistic

Apricot

Brook Green

Candy Rose

Cream Coffee

Ivory

Malachite Green