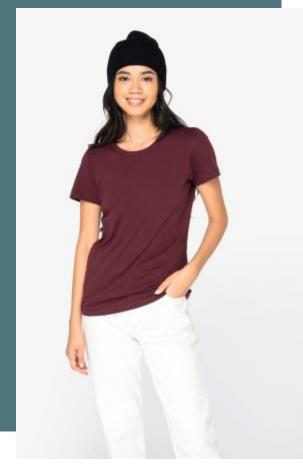

# **Eco-friendly ladies' t-shirt**

Made from more eco-friendly and more ethical organic cotton.

Perfectly smooth surface for optimum customisation.

Soft feel and smooth surface, easy to decorate.

100 % organic cotton. Ringspun combed cotton. Straight fit. Side stitching. Enzyme washed. 1 x 1 ribbed neckline. Inner taped neck in main material. Twin needle finish at cuffs and hem. Raw Natural is distinguished by its raw, visually textured appearance, dotted with fine particles visible to the naked eye.