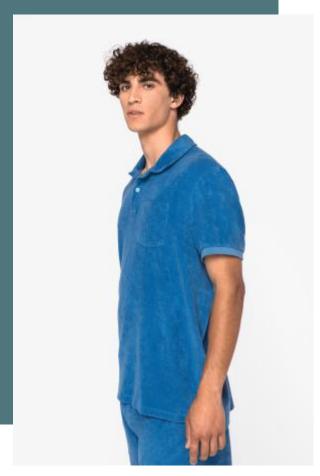

# **NS227**

# **Eco-friendly men's Terry Towel polo** shirt

Comfortable and breathable towelling material.

native 🧠 spirit

No label: 100% customisable for your brand.

Made in Portugal.

Made in Portugal. 80 % organic cotton. 20 % post-consumer recycled polyester. Combed cotton. Towelling fabric. Straight fit. Chest pocket. Enzyme washed. Two-button placket. Inner taped neckline with herringbone. Side slits with inner herringbone trim. 1 x 1 rib cuffs. Half-circle in the back.