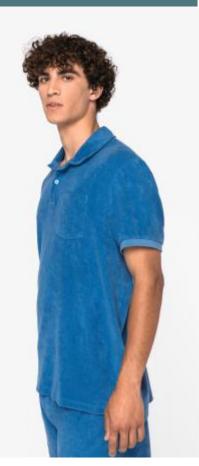

## **Eco-friendly men's Terry Towel polo** shirt

Comfortable and breathable towelling material.

No label: 100% customisable for your brand.

Made in Portugal.

Made in Portugal. 80 % organic cotton. 20 % post-consumer recycled polyester. Combed cotton. Towelling fabric. Straight fit. Chest pocket. Enzyme washed. Two-button placket. Inner taped neckline with herringbone. Side slits with inner herringbone trim. 1 x 1 rib cuffs. Half-circle in the back.

#### Grammage

XS - S - M - L - XL - XXL - 3XL

210 gsm