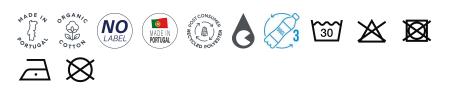

# native 🍆 spirit

### NS227

## **Eco-friendly men's Terry Towel polo** shirt

Comfortable and breathable towelling material.

No label: 100% customisable for your brand.

Made in Portugal.

Made in Portugal. 80 % organic cotton. 20 % post-consumer recycled polyester. Combed cotton. Towelling fabric. Straight fit. Chest pocket. Enzyme washed. Two-button placket. Inner taped neckline with herringbone. Side slits with inner herringbone trim. 1 x 1 rib cuffs. Half-circle in the back.

#### **Sizes**

#### Grammage

XS - S - M - L - XL - XXL - 3XL

210 gsm



#### Certificates



All rights reserved ©

#### Additional information

#### Logistic Customs code

30 61051000

Portugal

**Country of origin** 







Brook

Green

Cream Coffee

















Peacock Green





Grev

Organic Khaki

Paprika

Parma