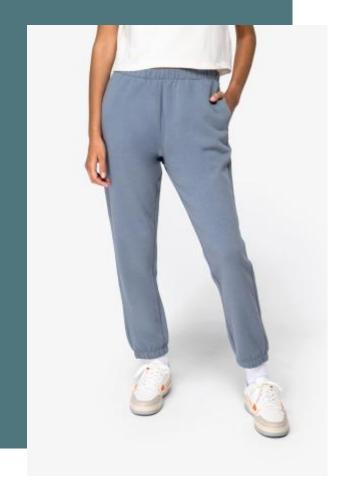

## **Eco-friendly ladies' jogging trousers**

Brushed fleece for a soft and comfortable finish.

No label: 100% customisable for your project.

Perfectly smooth printing surface.

65 % organic cotton / 35 % post-consumer recycled polyester. 3-ply brushed fleece, LSF (Low Shrinkage Fleece) fabric. Enzyme-washed. Elasticated waist and leg hem. Side pockets.