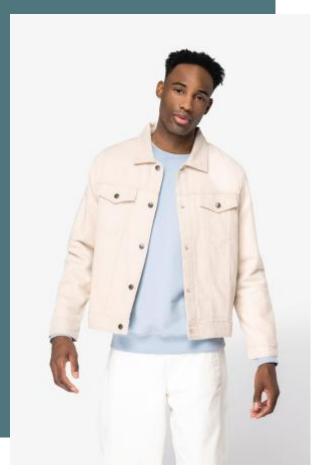

## **Eco-friendly men's hemp jacket**

Hard-wearing and comfortable material.

No label: 100% customisable for your project.

Quality finishes.

 $90\ \%$  organic cotton /  $10\ \%$  hemp. Cotton twill. Regular fit. Recycled metal buttons. Natural (undyed) fabric with an authentic appearance. Enzyme-washed product. Two chest pockets with flap and button. Button placket on the rear hem. Two piped pockets at the front sides. Front and back panels. Sleeves with slit and buttoned cuffs. Raw Natural is distinguished by its raw, visually textured appearance, dotted with fine particles visible to the naked eye.

Sizes

S - M - L - XL - XXL - 3XL

Grammage

370 gsm