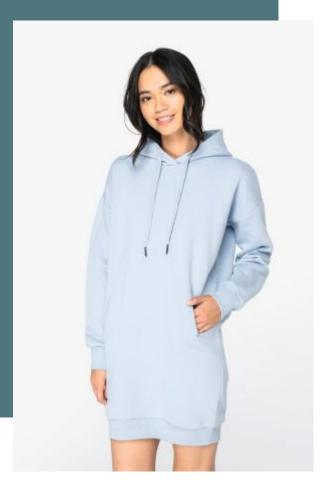

# **Eco-friendly ladies' hooded** sweatshirt dress

Made from responsible materials.

Made from recycled materials.

Dropped shoulders for a casual style.

65% organic cotton / 35% post-consumer recycled polyester. Ringspun combed cotton. Regular fit with dropped shoulders . 3-ply brushed fleece. 1/2 circle in the back. Enzyme-washed. Hood lined with main material. Flat drawstrings with recycled metal tips. Two minimalist pockets. 1x1 rib bottom hem and cuffs.

Sizes

XS - S - M - L - XL

Grammage

300 gsm