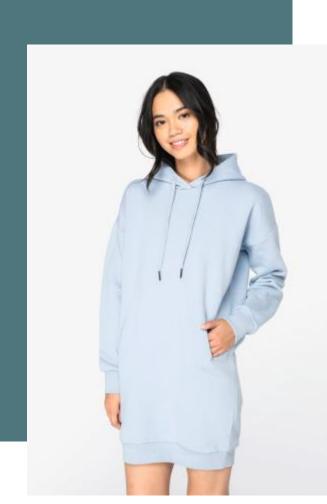

# **Eco-friendly ladies' hooded** sweatshirt dress

Made from responsible materials.

Made from recycled materials.

Dropped shoulders for a casual style.

65% organic cotton / 35% post-consumer recycled polyester. Ringspun combed cotton. Regular fit with dropped shoulders . 3-ply brushed fleece. 1/2 circle in the back. Enzyme-washed. Hood lined with main material. Flat drawstrings with recycled metal tips. Two minimalist pockets. 1x1 rib bottom hem and cuffs.