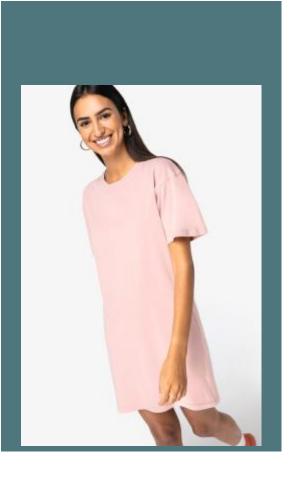

## **Eco-friendly ladies' washed effect** t-shirt dress

Made from more eco-friendly and more ethical organic cotton.

No label: 100% customisable for your project.

Perfectly smooth surface for optimum customisation.

100 % organic cotton. Ringspun combed cotton. Regular fit with dropped shoulders. Side stitching. Enzyme-washed. 2 x 1 rib neckline. Inner taped neck with herringbone. Double overstitching at armholes, shoulders and neckline. Twin needle finish at cuffs and hem. Garment dyed after assembly: colours may vary slightly. The colour may rub off on contact with light surfaces or clothing.

**Sizes** 

Grammage

XS - S - M - L - XL - XXL

165 gsm