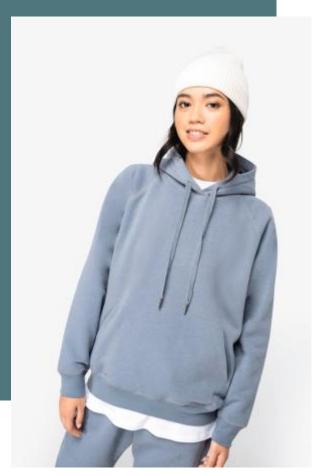

# **Eco-friendly ladies' raglan hooded** sweatshirt

No label: 100% customisable for your brand.

Made from organic cotton and recycled polyester.

Made to last.

65 % organic cotton / 35 % post-consumer recycled polyester. Ringspun combed cotton. Comfort fit with raglan sleeves. Brushed 3-ply fleece, LSF (Low Shrinkage Fleece). Enzyme-washed. Cover stitch on armholes, sides, bottom hem and cuffs. Two side pockets. Hood lined with main material. 1/2 circle in the back. Flat drawstrings with recycled metal tips. Jersey inner taped neck. 1 x 1 rib.