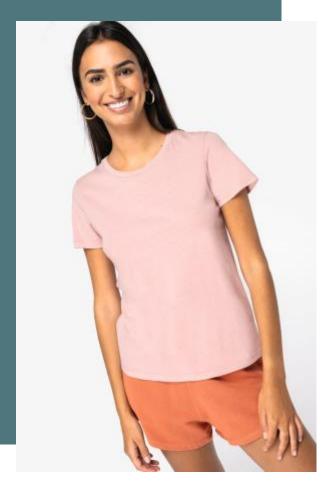

## **Eco-friendly ladies' washed effect** t-shirt

Made from more eco-friendly and more ethical organic cotton.

No label: 100% customisable for your project.

Perfectly smooth surface for optimum customisation.

100 % organic cotton. Ringspun combed cotton. Straight fit. Side stitching. Enzyme washed. 1 x 1 ribbed neckline. Inner taped neck in main material. Single stitch neckline. Twin needle finish at cuffs and hem. Garment dyed after assembly: colours may vary slightly. The colour may rub off on contact with light surfaces or clothing.