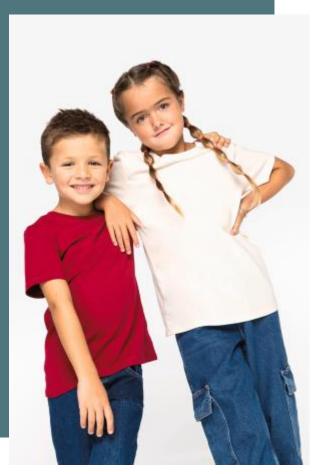

## **Eco-friendly kids' t-shirt**

Made from responsible materials.

No label: 100% customisable for your project.

Perfectly smooth surface for optimum customisation.

100 % organic cotton. Ring-spun combed cotton. Side seams. Straight fit. Soft to the touch. Enzyme-washed fabric. 1 x 1 ribbed neckline. Double overstitching on cuffs and hem. Shoulders reinforced with main material. Raw Natural is distinguished by its raw, visually textured appearance, dotted with fine particles visible to the naked eye.

### Grammage

2/4 years (2/4 ans) - 4/6 years (4/6 ans) 155 gsm - 6/8 years (6/8 ans) - 8/10 years (8/10 ans) - 10/12 years (10/12 ans) - 12/14 years (12/14 ans)

## **Colours**

Raspberry Sorbet

Raw

Natural

Hibiscus

Moon Grey Navy Blue

Poppy Red

Peacock