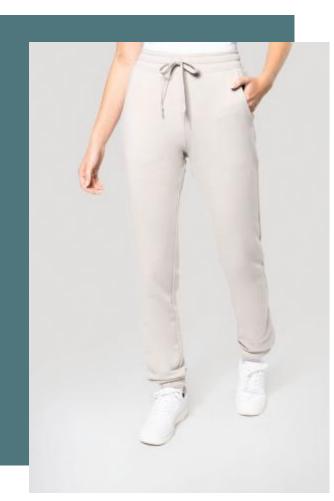

## Ladies eco-friendly fleece trousers

Brushed fleece and elasticated inner waist for greater comfort.

Sustainable garment, made from organic and recycled fibres.

No label: full decoration access for your brand.

85% cotton / 15% polyester. Made from 85% organic cotton and 15% post-consumer recycled polyester. Brushed 3-yarn fleece with LSF (Low Shrinkage Fleece). Enzyme-washed. Straight fit. 2 Italian side pockets. Elasticated waistband with flat drawstring. Elasticated hems. No brand label, only size tag for easy decoration access.