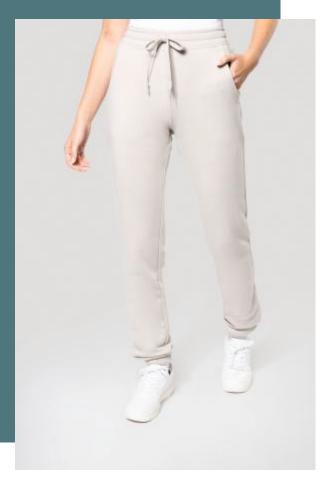

## Ladies eco-friendly fleece trousers

Brushed fleece and elasticated inner waist for greater comfort.

Sustainable garment, made from organic and recycled fibres.

No label: full decoration access for your brand.

85% cotton / 15% polyester. Made from 85% organic cotton and 15% post-consumer recycled polyester. Brushed 3-yarn fleece with LSF (Low Shrinkage Fleece). Enzyme-washed. Straight fit. 2 Italian side pockets. Elasticated waistband with flat drawstring. Elasticated hems. No brand label, only size tag for easy decoration access.