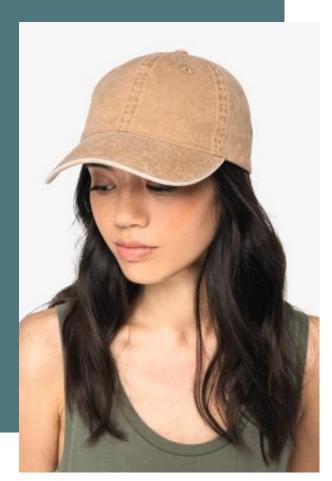

## **Eco-friendly unisex washed effect** cap

Made from more eco-friendly and more ethical organic cotton.

Quality finishes.

No label: 100% customisable for your project.

100 % organic cotton. 6 panels. Tear-release fastening tab at the back made of recycled materials. Product dyed as a whole after assembly: colours may vary between products. The colour may rub off on contact with light surfaces or clothing.

**Sizes** 

Grammage

One Size

280 gsm

#### **Dimensions**

7 cm x 16 cm

## **Colours**

Washed Almond Green

Washed Amazon Green

**Customs code** 

Washed Washed Aquamarin@rook Green

Washed Dark Camel

Washed Ivory

Washed Navy Blue