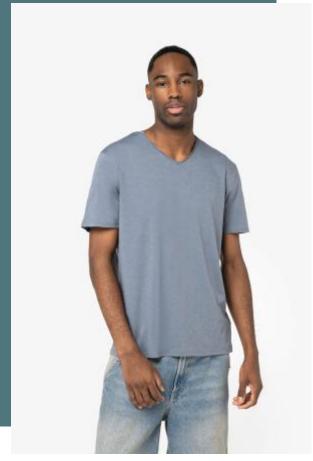

# **Eco-friendly men's slub t-shirt with** raw edges

Made from more eco-friendly and more ethical organic cotton.

Soft and smooth feel.

No label: 100% customisable for your project.

100 % organic cotton. Ringspun combed cotton. Slub-look jersey fabric. Straight fit. Side stitching. Raw edge neck in main material. Inner taped neck in main material. Twin needle finish at cuffs and hem. Garment washed after assembly: colours may vary slightly.