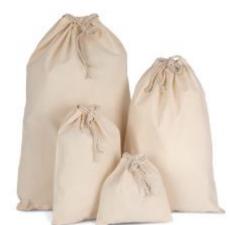

# Hold-all bag in organic cotton

Bag made from 100% organic fibres.

Quick and easy opening and closing.

Folds and stores easily after use.

100% cotton. Versatile bag with slide fastening made from 100% organic

| Sizes          | Grammage |
|----------------|----------|
| S - M - L - XL | 150 gsm  |

| Capacity    | Dimensions                     |
|-------------|--------------------------------|
| 3 I<br>10 I | 20 cm x 20 cm<br>23 cm x 34 cm |
| 14 I        | 32 cm x 48 cm                  |
| 17 I        | 40 cm x 62 cm                  |