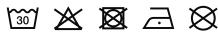

# **Draw cord bag**

Quick and easy opening and closing.

Cotton with easy decoration access.

Folds and stores easily after use.

100% cotton. Cotton bag with slide fastening. Various sizes available.

| Sizes                           | Grammage                                                                          |  |
|---------------------------------|-----------------------------------------------------------------------------------|--|
| XS - S - M - L - XL             | 130 gsm                                                                           |  |
| Capacity                        | Dimensions                                                                        |  |
| 2  <br>4  <br>9  <br>12  <br>14 | 10 cm x 15 cm<br>14 cm x 23 cm<br>20 cm x 26 cm<br>25 cm x 32 cm<br>30 cm x 44 cm |  |