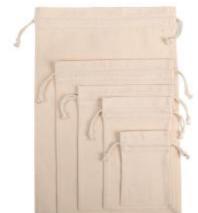

# **Draw cord bag**

Quick and easy opening and closing.

Cotton with easy decoration access.

Folds and stores easily after use.

100% cotton. Cotton bag with slide fastening. Various sizes available.

| Sizes               | Grammage |
|---------------------|----------|
| XS - S - M - L - XL | 130 gsm  |

### **Capacity Dimensions**

| 2   4        | 10 cm x 15 cm<br>14 cm x 23 cm |
|--------------|--------------------------------|
| 91           | 20 cm x 26 cm                  |
| 12 l<br>14 l | 25 cm x 32 cm<br>30 cm x 44 cm |