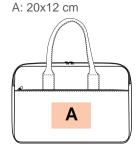

**Sizes** Grammage One Size 310 gsm

Capacity **Dimensions** 

3 I 41 cm x 2.5 cm x 30 cm

## **Additional information**

**Customs code** 

Logistic 42021291

25

Country of origin Decoration zone

India