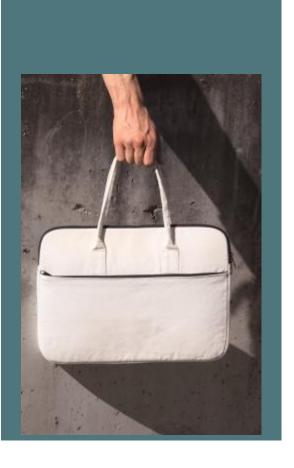

# Work bag with tablet and laptop compartment

Padded compartment to fit and protect up to 15-inch laptops or tablets.

Matching handles for a beautiful finish.

Easy decoration access at the front or back.

100% cotton. Cotton work bag. Padded compartment for a tablet or laptop measuring up to 15". Identical front and back pockets with zip fastening for easy decoration access on both sides. Handles in the same fabric as the body of the bag.