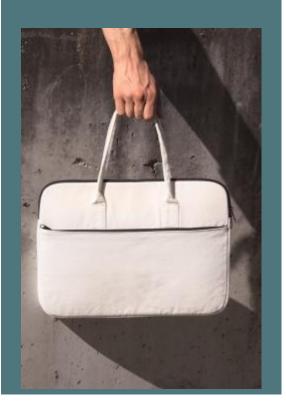

## Work bag with tablet and laptop compartment

Padded compartment to fit and protect up to 15-inch laptops or tablets.

Matching handles for a beautiful finish.

Easy decoration access at the front or back.

100% cotton. Cotton work bag. Padded compartment for a tablet or laptop measuring up to 15". Identical front and back pockets with zip fastening for easy decoration access on both sides. Handles in the same fabric as the body of the bag.