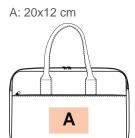

| Sizes    | Grammage            |
|----------|---------------------|
| One Size | 310 gsm             |
| Capacity | Dimensions          |
| 3        | 41 cm x 2.5 cm x 30 |
|          |                     |