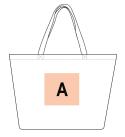

## Extra-large shopping bag in cotton

Extra large size for maximum storage space.

Matching strap handles for a beautiful finish.

Great space for decoration access.

100% cotton. Extra-large cotton shopping bag. Strap handles in the same fabric as the bag. 100% customisable.

## **Additional information**

Logistic Customs code

50 42029298

India

Country of origin Decoration zone