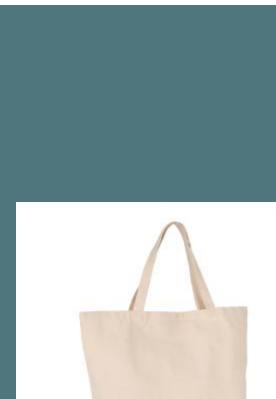

## Extra-large shopping bag in cotton

Extra large size for maximum storage space.

Matching strap handles for a beautiful finish.

Great space for decoration access.

100% cotton. Extra-large cotton shopping bag. Strap handles in the same fabric as the bag. 100% customisable.

| Sizes    | Grammage   |
|----------|------------|
| One Size | 220 gsm    |
| Capacity | Dimensions |

34 I

58 cm x 14 cm x 42 cm

Certificates

All rights reserved ©

| 1       | ONE SIZE |
|---------|----------|
| Black   | €6.90    |
| Natural | €4.90    |