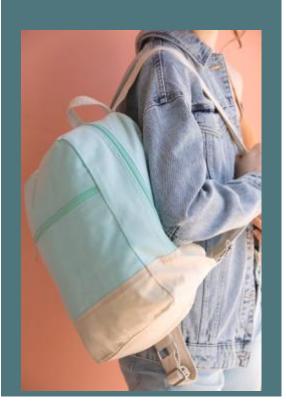

## **Essential backpack in cotton**

Timeless design and fashionable contrasting base. Designed from cotton: easy decoration access.

100% cotton. Basic, must-have cotton backpack with contrasting bottom.

| Sizes    | Grammage   |  |  |
|----------|------------|--|--|
| One Size | 210 gsm    |  |  |
| Capacity | Dimensions |  |  |

111

27 cm x 11 cm x 36 cm