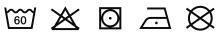

# **Ladies' polycotton trousers**

Durable polycotton fabric that is durable and feels comfortable all day

Wash at 60°C for everyday protection and hygiene.

Detachable brand label for easy decoration access.

65% polyester/35% cotton. Polycotton twill fabric. Washable at 60°C. 2 Italian side pockets + 1 back patch pocket with reinforcements. Elasticated waistband with inner drawstring. Tear-away brand label.