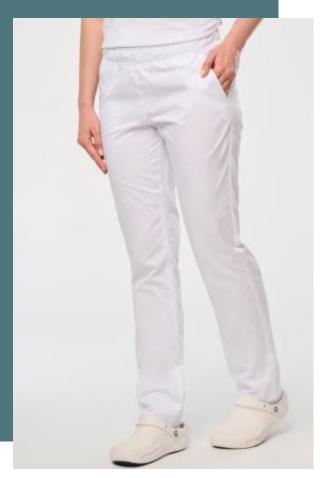

# **Ladies' polycotton trousers**

Durable polycotton fabric that is durable and feels comfortable all day

Wash at 60°C for everyday protection and hygiene.

Detachable brand label for easy decoration access.

65% polyester/35% cotton. Polycotton twill fabric. Washable at 60°C. 2 Italian side pockets + 1 back patch pocket with reinforcements. Elasticated waistband with inner drawstring. Tear-away brand label.