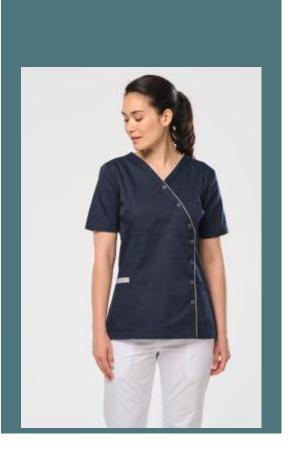

# Ladies' polycotton smock with press studs

Durable polycotton fabric that is durable and feels comfortable all day

Designed for industrial washing, it guarantees protection and hygiene on an everyday basis.

Practical, aesthetically pleasing design.

65% polyester/35% cotton. Twill fabric. ISO standard 15797 Industrial wash 75°C (20 washes). Fitted cut with darts at the front and back for a more feminine fit. V-neck, asymmetric button placket with press studs. 2 front pockets, one of which (right) has 2 compartments (inside pocket with contrasting edge). Contrasting piping at the neckline and along the placket. Name tag inside the garment. Tear-away brand label.