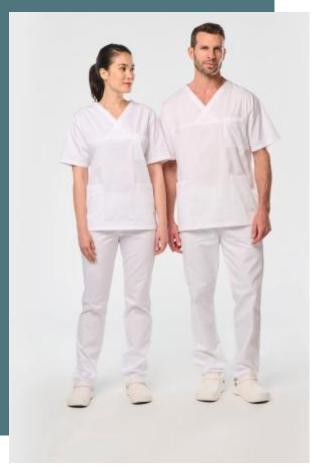

# WK504

# **Unisex short-sleeved cotton tunic**

Twill fabric combining comfort and durability.

Wash at 60°C for everyday protection and hygiene.

Detachable brand label for easy decoration access.

100% cotton. Twill fabric. Washable at 60°C. Regular fit. Crossed V-neck. Patch chest pocket on the left-hand side. 2 large patch pockets on the front. 2 slits at the side. Name tag inside the garment. Tear-away brand label.