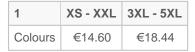

### **Sizes**

# Grammage

XS - S - M - L - XL - XXL - 3XL - 4XL -190 gsm 5XL

Certificates