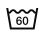

# Recycled two-tone short-sleeves **T-shirt**

Resistant to washing at 60°C.

Anti-pilling treatment for better fabric protection and more durability over

Eco-friendly T-shirt.

60% cotton/40% polyester. Made from 60% combed cotton and 40% recycled polyester. Vortex thread. Jersey fabric. Anti-pilling treatment. Washable at 60°C. Slim fit. 1x1 ribbed crew neckline with elastane and contrasting twill taped neck. Contrasting piping between the two-tone parts of the garment (body, front and back). Twin needle finish at cuffs and hem. Tear-away brand