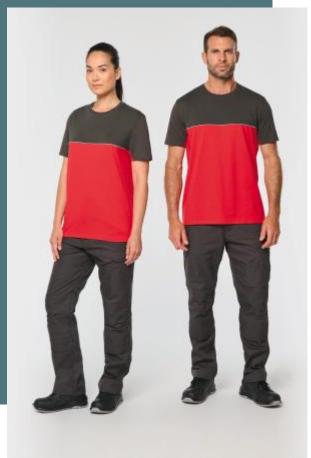

# Recycled two-tone short-sleeves **T-shirt**

Resistant to washing at 60°C.

Anti-pilling treatment for better fabric protection and more durability over

Eco-friendly T-shirt.

60% cotton/40% polyester. Made from 60% combed cotton and 40% recycled polyester. Vortex thread. Jersey fabric. Anti-pilling treatment. Washable at 60°C. Slim fit. 1x1 ribbed crew neckline with elastane and contrasting twill taped neck. Contrasting piping between the two-tone parts of the garment (body, front and back). Twin needle finish at cuffs and hem. Tear-away brand

# **Colours**

Forest Green

Orange

Black / Red

Yellow

Red / Dark Grey