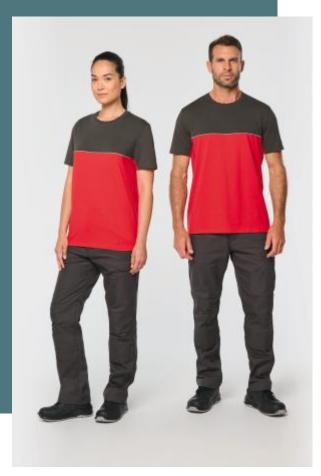

# Recycled two-tone short-sleeves **T-shirt**

Resistant to washing at 60°C.

Anti-pilling treatment for better fabric protection and more durability over

Eco-friendly T-shirt.

60% cotton/40% polyester. Made from 60% combed cotton and 40% recycled polyester. Vortex thread. Jersey fabric. Anti-pilling treatment. Washable at 60°C. Slim fit. 1x1 ribbed crew neckline with elastane and contrasting twill taped neck. Contrasting piping between the two-tone parts of the garment (body, front and back). Twin needle finish at cuffs and hem. Tear-away brand

# **Colours**

Forest Green

Black / Red

**Country of origin** 

Bangladesh

Grey