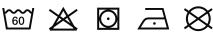

# Recycled two-tone short-sleeves **T-shirt**

Resistant to washing at 60°C.

Anti-pilling treatment for better fabric protection and more durability over

Eco-friendly T-shirt.

60% cotton/40% polyester. Made from 60% combed cotton and 40% recycled polyester. Vortex thread. Jersey fabric. Anti-pilling treatment. Washable at 60°C. Slim fit. 1x1 ribbed crew neckline with elastane and contrasting twill taped neck. Contrasting piping between the two-tone parts of the garment (body, front and back). Twin needle finish at cuffs and hem. Tear-away brand