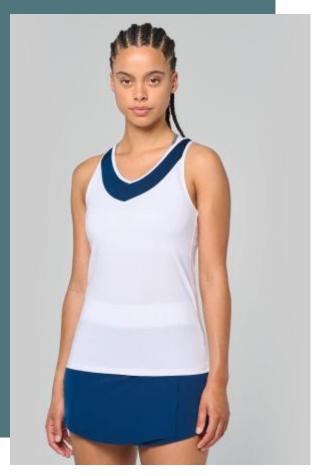

## Ladies' two-tone padel tank top

Elastane, for optimal comfort.

A close-fitting design that hugs the body perfectly.

Easy to personalise thanks to the tear-away label.

80% polyester/20% elastane. Contrasting inserts: 90% polyester/10% elastane. Jersey knit fabric. Skinny fit. Deep neckline. Bias finish on neckline and armholes and twin-needle hem. Tear-away brand label.

**Sizes** 

Grammage

XS - S - M - L - XL

210 gsm

All rights reserved ©

## **Colours**

Colours

XS-XL

€19.66

Black / Marl Dark Grey

Navy