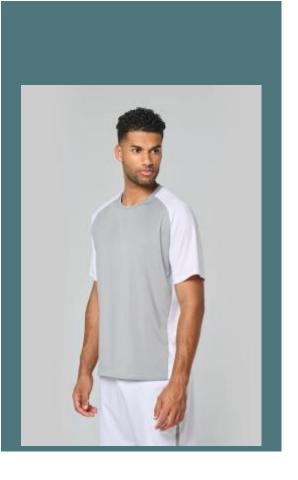

# Men's two-tone raglan sleeve padel t-shirt

Elastane, for optimal comfort.

Quick-drying fabric.

Easy to personalise thanks to the tear-away label.

90% polyester/10% elastane. Bird's eye section: 92% polyester/8% elastane. Contrasting panels in bird's eye mesh. Slim fit. Raglan sleeves. Jersey knit crew neckline with matching insert mounted at front of neckline. Matching jersey taped neck. Contrasting panels (or plain for the Black colourway) in bird's eye knit on the sides, sleeves and back. Twin-needle stitch on cuffs and hem. Tear-away brand label. (Example of branding, sold blank).

## **Colours**

Colours

Black

**S-3XL** 

€19.30

White / Fine Grey