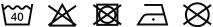

# Men's two-tone raglan sleeve padel t-shirt

Elastane, for optimal comfort.

Quick-drying fabric.

Easy to personalise thanks to the tear-away label.

90% polyester/10% elastane. Bird's eye section: 92% polyester/8% elastane. Contrasting panels in bird's eye mesh. Slim fit. Raglan sleeves. Jersey knit crew neckline with matching insert mounted at front of neckline. Matching jersey taped neck. Contrasting panels (or plain for the Black colourway) in bird's eye knit on the sides, sleeves and back. Twin-needle stitch on cuffs and hem. Tear-away brand label. (Example of branding, sold blank).