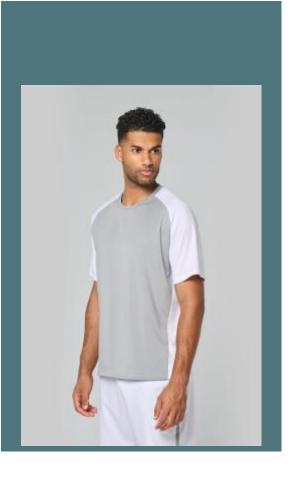

## Men's two-tone raglan sleeve padel t-shirt

Elastane, for optimal comfort.

Quick-drying fabric.

Easy to personalise thanks to the tear-away label.

90% polyester/10% elastane. Bird's eye section: 92% polyester/8% elastane. Contrasting panels in bird's eye mesh. Slim fit. Raglan sleeves. Jersey knit crew neckline with matching insert mounted at front of neckline. Matching jersey taped neck. Contrasting panels (or plain for the Black colourway) in bird's eye knit on the sides, sleeves and back. Twin-needle stitch on cuffs and hem. Tear-away brand label. (Example of branding, sold blank).

## **Colours**

White / Fine Grey