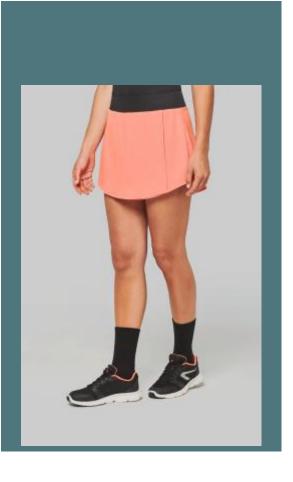

## Padel skirt with integrated shorts

Good support and comfort during sports activities.

Contrasting coloured undershorts for more style.

Easy to personalise thanks to the tear-away label.

92% polyester/8% elastane. Shorts lining 90% polyester/10% elastane. Waistband with elasticated support throughout for optimal comfort. "Wallet" shape. Contrasting undershorts (same as belt). Pleat at rear hem. Tear-away brand label.

**Sizes** 

Grammage

XS - S - M - L - XL

140 gsm

All rights reserved ©