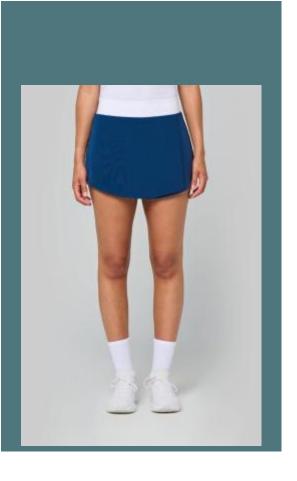

## Padel skirt with integrated shorts

Good support and comfort during sports activities.

Contrasting coloured undershorts for more style.

Easy to personalise thanks to the tear-away label.

92% polyester/8% elastane. Shorts lining 90% polyester/10% elastane. Waistband with elasticated support throughout for optimal comfort. "Wallet" shape. Contrasting undershorts (same as belt). Pleat at rear hem. Tear-away brand label.