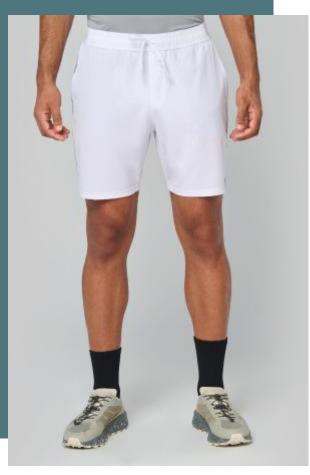

## Padel men's two-tone shorts

Elastane, for more stretchiness.

Elasticated waistband with drawstring for a better fit.

Easy to personalise thanks to the tear-away label.

92% polyester/8% elastane. Extremely comfortable fabric. 2 front pockets. 2 contrasting mesh bands applied on the sides. 2-part elasticated waistband with flat drawstring and plastic tip. Twin needle finishing at hem. Tear-away brand label.

## **Colours**

White / Fine Grey

White / Sporty Navy