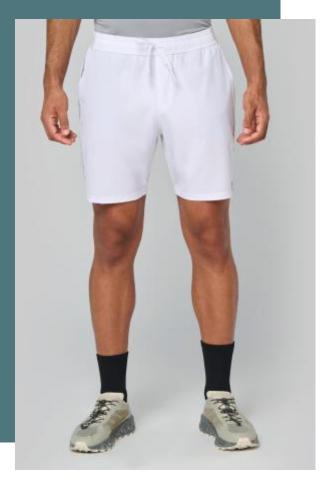

## Padel men's two-tone shorts

Elastane, for more stretchiness.

Elasticated waistband with drawstring for a better fit.

Easy to personalise thanks to the tear-away label.

92% polyester/8% elastane. Extremely comfortable fabric. 2 front pockets. 2 contrasting mesh bands applied on the sides. 2-part elasticated waistband with flat drawstring and plastic tip. Twin needle finishing at hem. Tear-away brand label.