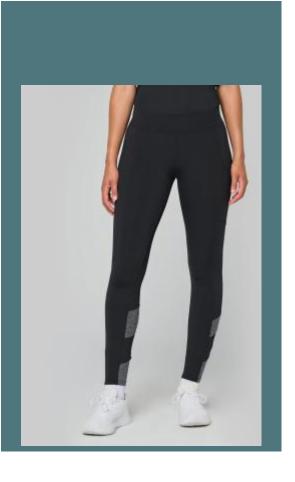

## Padel ladies' two-tone leggings

On-trend contrasting design.

Figure-hugging for greater comfort and mobility.

Easy to personalise thanks to the tear-away label.

81% polyester/19% elastane. Stretchy fabric. Contrasting inserts on the calves and sides for a modern design. Waistband with elasticated support throughout for optimal comfort. Storage pocket on the left side. Double matching overstitching at waistband, crotch, front and back. Twin needle finish at hem. Tear-away brand label. (Example of branding, sold blank).