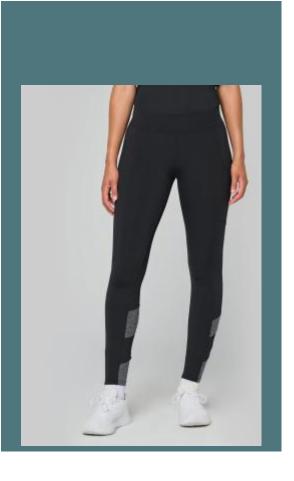

## Padel ladies' two-tone leggings

On-trend contrasting design.

Figure-hugging for greater comfort and mobility.

Easy to personalise thanks to the tear-away label.

81% polyester/19% elastane. Stretchy fabric. Contrasting inserts on the calves and sides for a modern design. Waistband with elasticated support throughout for optimal comfort. Storage pocket on the left side. Double matching overstitching at waistband, crotch, front and back. Twin needle finish at hem. Tear-away brand label. (Example of branding, sold blank).

**Sizes** 

Grammage

XS - S - M - L - XL

250 gsm

## **Colours**

Heather /

Black