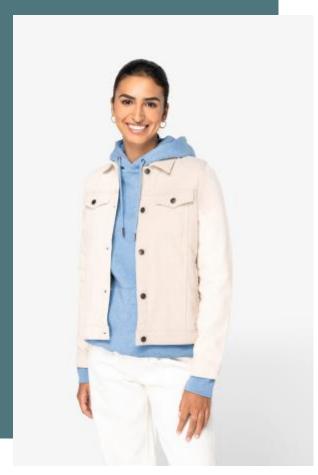

## **Eco-friendly ladies' hemp jacket**

Hard-wearing and comfortable material.

No label: 100% customisable for your project.

Quality finishes.

 $90\ \%$  organic cotton /  $10\ \%$  hemp. Cotton twill. Regular fit. Recycled metal buttons. Natural (undyed) fabric with an authentic appearance. Enzyme-washed product. Two chest pockets with flap and button. Button placket on the rear hem. Two piped pockets at the front sides. Front and back panels. Sleeves with slit and buttoned cuffs. Raw Natural is distinguished by its raw, visually textured appearance, dotted with fine particles visible to the naked eye.

Sizes

XS - S - M - L - XL

Grammage

370 gsm