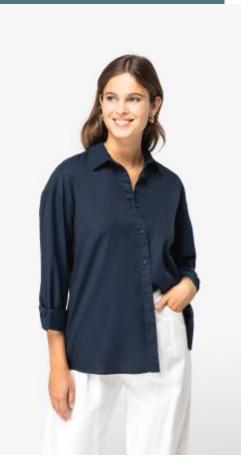

# Eco-friendly ladies' lyocell shirt

Made from a blend of responsible materials.

Breathable and hard-wearing fabric.

No label: 100% customisable for your project.

60 % TENCEL™\* Lyocell / 40 % organic cotton. \*TENCEL™ is a trademark of Lenzing AG. Slightly flared loose cut. Enzyme-washed product. Tone-on-tone recycled plastic buttons. Long sleeves with two pleats. Panel on back. Two back pleats. Buttoned cuffs with slits. Garment washed after assembly: colours may vary slightly. The colour may rub off on contact with light surfaces or clothing.

#### Grammage

XS - S - M - L - XL

125 gsm