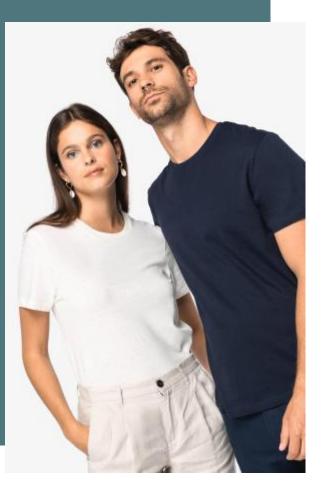

# **Eco-friendly unisex organic cotton** and linen t-shirt

Made from responsible materials.

Perfectly smooth surface for optimum customisation.

No label: 100% customisable for your project.

70 % organic cotton / 30 % linen. Ringspun combed cotton. Straight fit. Side stitching. Enzyme washed. 1 x 1 ribbed neckline. Inner taped neck in main material. Single needle finish at cuffs and hem.