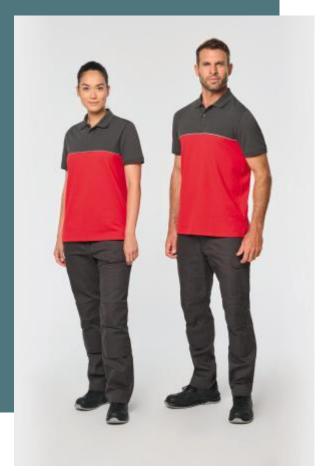

# Recycled two-tone short sleeves poloshirt

Anti-pilling treatment for better fabric protection and more durability over

Eco-friendly polo shirt.

Resistant to washing at 60°C.

60% cotton/40% polyester. Made from 60% combed cotton and 40% recycled polyester. Piqué knit. Anti-pilling treatment. Washable at 60°C. Slim fit. Placket with 2 matching buttons. 1x1 ribbed collar with contrasting twill taped neck. Contrasting piping between the two-tone parts of the garment (body, front and back). Ribbed cuffs. Side slits with contrasting twill stripe. Twin needle finishing at hem. Tear-away brand label.

## **Colours**

Black / Dark Grey

Black / Red

Black /

Yellow