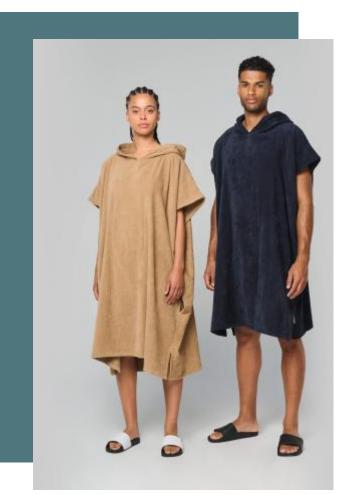

## Unisex hooded towelling poncho

Organic cotton, for sustainable fashion.

Absorbent terry fabric.

2 side openings to make it easy to dress and undress.

100% cotton. Made from 100% organic cotton. Terry fabric. Front crossed hood. Large open central pocket inside garment. 2 side openings at mid-height to facilitate dressing and undressing. 2 side slits with reinforced seams. Half-moon finish at the neckline to facilitate decoration access inside. No brand label on neck, only size tag for easy decoration access.

### Grammage

S/M - L/XL

300 gsm

Certificates

All rights reserved ©