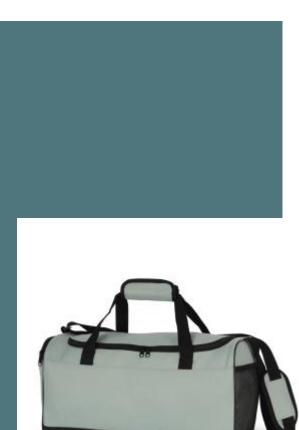

# **Recycled essential sports bag**

Hard-wearing and with easy decoration access.

Mesh pocket for quick and easy shoe storage.

Sports backpack made from recycled materials.

100% polyester. Essential sports bag made from 50% recycled polyester. Side pocket with zip fastening.

## **Dimensions**

44 cm x 20 cm x 23 cm

Certificates

China

All rights reserved ©

| 1       | ONE SIZE |
|---------|----------|
| Colours | €18.66   |

|--|

|          | Customs code |
|----------|--------------|
| Logistic | 42029291     |
| 30       |              |