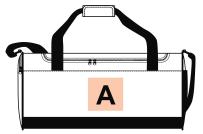

## KI0653

# **Recycled essential sports bag**

Hard-wearing and with easy decoration access.

Mesh pocket for quick and easy shoe storage.

Sports backpack made from recycled materials.

100% polyester. Essential sports bag made from 50% recycled polyester. Side pocket with zip fastening.

#### Sizes

One Size

#### Capacity

20 I

## **Dimensions**

44 cm x 20 cm x 23 cm



Certificates



China

All rights reserved ©

| 1       | ONE SIZE |
|---------|----------|
| Colours | €18.66   |

|--|

|          | Customs code |
|----------|--------------|
| Logistic | 42029291     |
| 30       |              |

## Country of origin Decoration zone

A: 20x10 cm



## Colours



Lemon Yellow





Sage