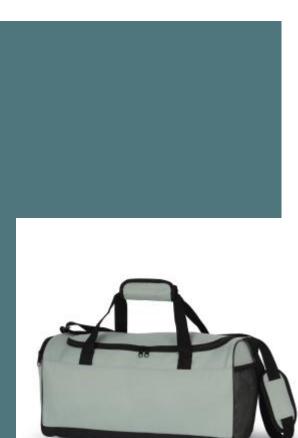

# **Recycled essential sports bag**

Hard-wearing and with easy decoration access.

Mesh pocket for quick and easy shoe storage.

Sports backpack made from recycled materials.

100% polyester. Essential sports bag made from 50% recycled polyester. Side pocket with zip fastening.

# **Dimensions**

20 I

44 cm x 20 cm x 23 cm

Certificates

All rights reserved ©