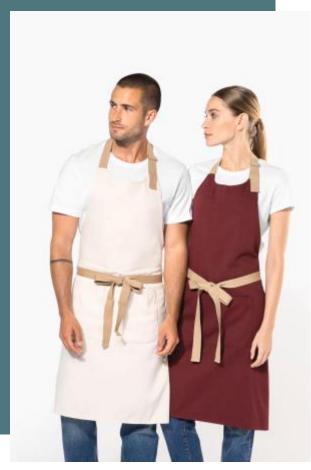

## Unisex eco-friendly apron

Domestic wash at 60°C for optimal cleanliness and resistance over time. Adjustable length for added comfort.

Fabric made from recycled cotton pré-consumer and polyester post-consumer. 73% cotton/27% polyester for Hemp and Rosewood colourways. 73% cotton / 25% polyester /2% other fibres for Ecume colourway. 73% cotton / 27% polyester for Carbon. 65% cotton/35% polyester for the Meadow Green colourway. Domestic washing at 60°C. Metal buckle at the neck to adjust apron length. Large front pocket with two compartments. Waist and neckline strap in recycled cotton, Hemp colourway for all colours. Dimensions: H 90 cm x L 76 cm. Pocket: H 20 cm x L 31.5 cm. Created using a recycling process, fabric may show slight variations in colour, making each piece unique.

#### **Colours**

Rosewood