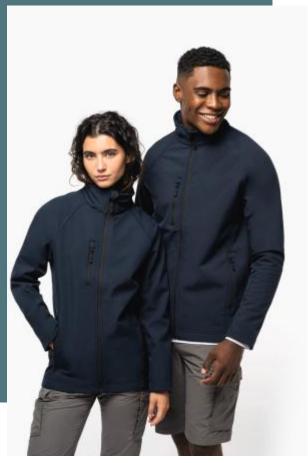

# KARIBAN

K427

## Unisex eco-friendly 3-layer softshell jacket

Topgreen® eco-friendly materials made from recycled bottles.

Three-layer softshell for ideal protection.

Breathable and waterproof technical membrane.

100% polyester. Made from 100% post-consumer recycled polyester. 3-layer bonded Topgreen ® polyester fabric, waterproof 8,000 mm and breathable 3,000 g/m²/24 h. Outer: 100% polyester. Intermediate layer: waterproof and breathable inner membrane. Inner: 100% polyester microfleece. Slim fit. 2 zipped outer side pockets with zip pullers + 1 zipped chest pocket with zip puller. Hanging loop inside neck. Pocket bags as inner pockets. Zip fastening with zip puller. Twin-needle finish at hem.