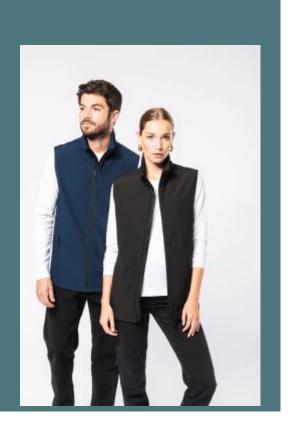

# Unisex eco-friendly 2-layer softshell bodywarmer

Topgreen® eco-friendly materials made from recycled bottles.

Water-repellent outer, microfleece inner.

2-layer softshell for heat retention.

100% polyester. Made from 100% post-consumer recycled polyester. 2-layer bonded Topgreen® polyester fabric. Outer: 100% water-repellent polyester. Inner: 100% polyester microfleece. Slim fit. 2 zipped outer pockets with zip pullers. Pocket bags as inner pockets. Hanging loop inside neck. Zip fastenings with zip pullers. Twin-needle finish at hem.