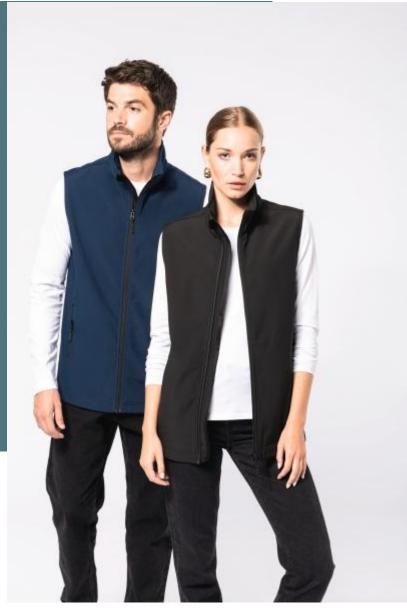

## Unisex eco-friendly 2-layer soft bodywarmer

Topgreen® eco-friendly materials made from recycled bottles

Water-repellent outer, microfleece inner.

2-layer softshell for heat retention.

100% polyester. Made from 100% post-consumer recycled polyeste bonded Topgreen® polyester fabric. Outer: 100% water-repellent p Inner: 100% polyester microfleece. Slim fit. 2 zipped outer pockets pullers. Pocket bags as inner pockets. Hanging loop inside neck. Z fastenings with zip pullers. Twin-needle finish at hem.