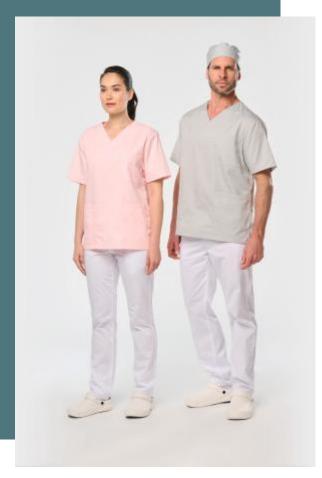

# WK507

# **Unisex short-sleeved polycotton** tunic

Durable polycotton fabric that is durable and feels comfortable all day

Wash at 60°C for everyday protection and hygiene.

Name tag on the inside so garments cannot be mixed up.

65% polyester/35% cotton. Polycotton twill fabric. Washable at 60°C. Regular fit. Crossed V-neck. Patch chest pocket on the left-hand side. 2 large patch pockets on the front. 2 slits at the side. Name tag inside the garment. Tear-away brand label.