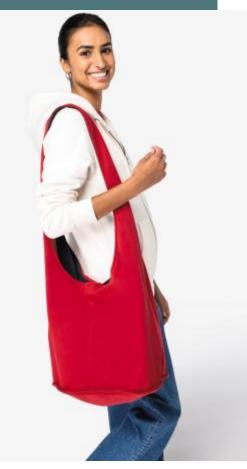

## Fleece shoulder bag

Made from responsible materials.

Lined with inner zipped pocket.

No label: 100% customisable for your project.

Outer: 85% organic cotton. 15% post-consumer recycled polyester. Lining: 75% recycled cotton, 22% post-consumer recycled polyester, 3% other fibres. ONE SIZE (36 x 55 x 85cm). Capacity: 25L. Combed cotton. 3-ply brushed fleece LSF (Low Shrinkage Fleece: pre-shrunk fleece). Enzyme washed. Lined with inner zipped pocket and zip for decoration access in recycled nylon. Magnetic button fastening.

| Sizes            | Grammage                                   |
|------------------|--------------------------------------------|
| One Size         | 350 gsm                                    |
|                  |                                            |
| Capacity         | Dimensions                                 |
| Capacity<br>25 I | <b>Dimensions</b><br>36 cm x 55 cm x 85 cm |